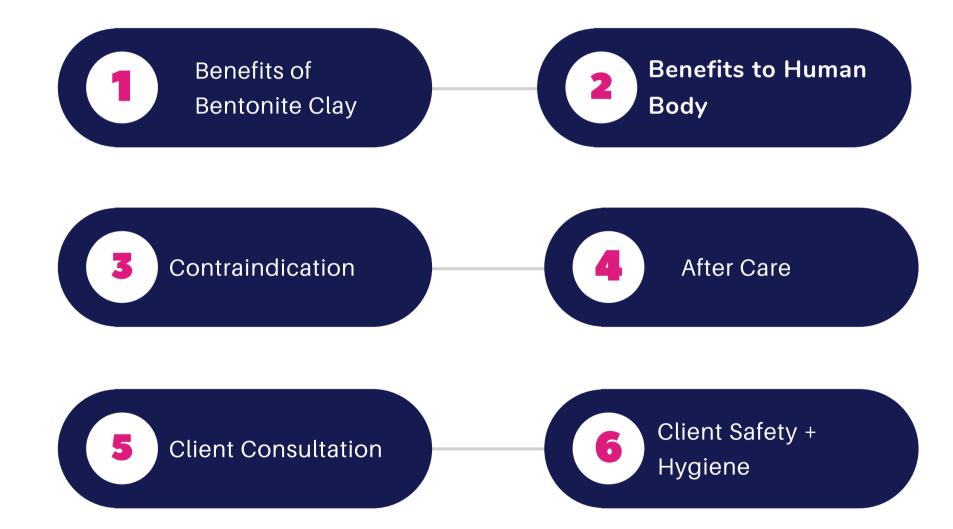

## **MODULE C**

NATURAL BENTONITE CLAY BODY WRAP

# 1 Benefits to Human Body 2 on body for different treatments 3 Contraindication 4 After Care 5 Client Consultation 6 Client Safety + Hygiene