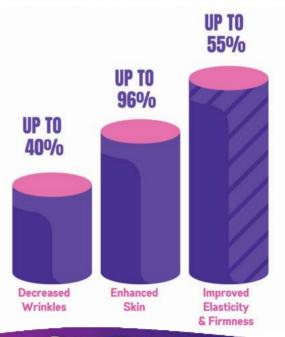

### **HYALURONIC ACID BENEFITS FOR ANTI-AGING**

- Hyaluronic Acid is the most effective moisturizing agent for the skin, which is the base for healthy beauty and anti-aging routine.
- Hyaluronic Acid maintains the hydration balance thanks to its strong ability to retain water. It fills the space between Collagen fibers in the dermis, leading to the appearance of volume.
- During the aging process, the production of Hyaluronic Acid **decreases**, therefore, skin requires Hyaluronic Acid from an external source in order to maintain a healthy appearance.
- Hyaluronic Acid has the ability to draw and retain moisture from the environment and lock it in within the skin barrier so, it helps support and strengthen your skin barrier to help it function effectively.
- The products of the Hyaluronic Acid Line form a film at the surface of the skin and help the skin regulate its water balance. This film also protects the skin from external aggressions.
- Regular use of the Hyaluronic Acid line leads to younger-looking skin, that feels soft and smooth all day long. The products are suitable for all skin types.