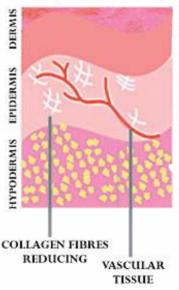

### **SKIN AGING PROCESS**

radicals attack surface.

30

40

Staniff and Landau day

Free radicals attack surface. Environmental damage is high.

First signs of aging appear. Skin starts to be dull, lifeless, uneven.

Significant dullness, aging & dark spots & skin sensitivity.

Significant tension decrease. Moisture retention slowing.

Collagen Fibres Healthy Vascular Tissue Collagen Fibres Lessening Vascular Tissue Collagen Fibres Reducing Vascular Tissue Collagen Fibres Reduced Vascular Tissue Thin

Constant exposure to the sun & fast life style leads to skins premature aging.

Skin regeneration is reducing leading to dull complexion & uneven skin tone. Use of harsh skin care can become apparent. Elastin degradation can show first signs of aging.