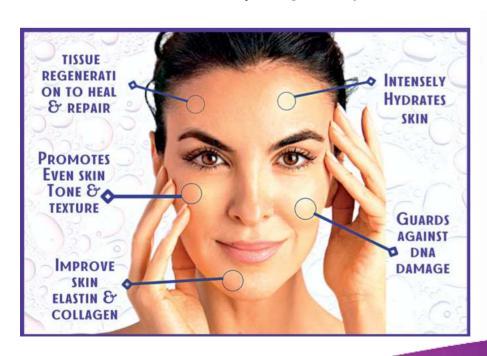

## GOLD HAS BEEN CONSIDERED A LUXURY SINCE THE BEGINNING OF TIME & WAS COMMON IN BEAUTY TREATMENT USED BY THE ROMANS, GREEKS & EGYPTIANS.

The gold used in YZ 24 Karat Gold Treatment line has been shown to visibly improve skin performance in terms of radiance, elasticity, firmness, moisture level, and the overall appearance of micro-wrinkles.

### **PROVEN BENEFITS OF ESSENTIALS FLAKES & POWDERS**

Recent testing by the prestigious Skin Test Institute in Switzerland demonstrates the remarkable effects of GoldCosmetica Gold 999 (24 karats). This GoldCosmetic product has been shown to visibly improve skin performance in terms of radiance, elasticity, and firmness. In addition, it reduces scaliness and micro-wrinkles.

### **FEATURES & BENEFITS**

Visibly improves skin performance such as radiance, elasticity, firmness, moisture levels & overall appearance of micro wrinkles

This product promotes softer skin & provides a radiant, rejuvenated appearance with regular use.