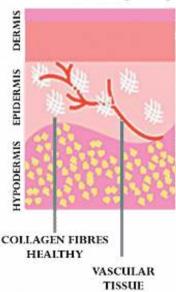

### **SKIN AGING PROCESS**

radicals attack surface.

30

40

Staniff and Landau day

Free radicals attack surface. Environmental damage is high.

First signs of aging appear. Skin starts to be dull, lifeless, uneven.

Significant dullness, aging & dark spots & skin sensitivity.

Significant tension decrease. Moisture retention slowing.

Collagen Fibres Healthy Vascular Tissue Collagen Fibres Lessening Vascular Tissue Collagen Fibres Reducing Vascular Tissue Collagen Fibres Reduced Vascular Tissue Thin

Constant exposure to the sun & fast life style leads to skins premature aging.

Skin regeneration is reducing leading to dull complexion & uneven skin tone. Use of harsh skin care can become apparent. Elastin degradation can show first signs of aging.

Skin thinning can cause sensitivity, redness, dry, oily, sudden redness. Photo aging appears - dark spots - more prominent signs of aging appear.

Decrease in surface tension impairs skin structure and ability to defend itself. Barrier lessens leading to less efficiency in retaining moisture. Combined with excessive dryness sometimes accompanied by adult acne.