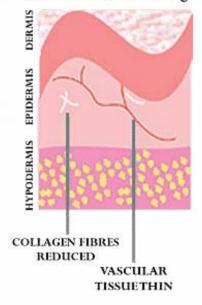

Significant dullness, aging & dark spots & skin sensitivity.

Significant tension decrease. Moisture retention slowing.

Collagen Fibres Healthy Vascular Tissue Collagen Fibres Lessening Vascular Tissue Collagen Fibres Reducing Vascular Tissue Collagen Fibres Reduced Vascular Tissue Thin

Skin thinning can cause sensitivity, redness, dry, oily, sudden redness. Photo aging appears - dark spots - more prominent signs of aging appear.

Decrease in surface tension impairs skin structure and ability to defend itself. Barrier lessens leading to less efficiency in retaining moisture. Combined with excessive dryness sometimes accompanied by adult acne.