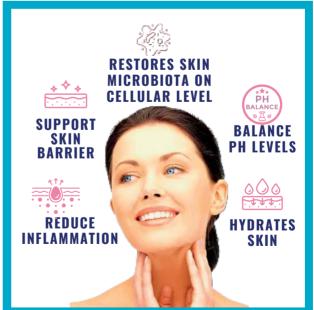

# THE POWER OF PREBIOTICS NOURISH & PROTECT SKIN WITH PREBIOTIC POWER

PREBIOTICS PROVIDE AN ABUNDANCE OF SKINCARE BENEFITS, FROM STRENGTHENING YOUR SKIN'S BARRIER TO BALANCING YOUR MICROBIOME, PREBIOTICS SUPPORTS THE GROWTH AND BALANCE OF HEALTHY BACTERIA TO TARGET SIGNS OF AGING & HELP DEFEAT DULL-LOOKING, SKIN.

### PREBIOTIC VS. PROBIOTIC

Prebiotics are not to be confused with probiotics. Prebiotics help nurture and feed the skin's microbiome – or the bacteria (both good and bad) that lives on the skin. Probiotics are the living bacteria in the microbiome that consumes prebiotics.

Simply put, prebiotics is the "food" of probiotics. Skincare products do not typically contain probiotics or "live active cultures" such as the ones found in yogurt and sauerkraut. The topical benefits of prebiotics in your skincare routine include balancing the skin's microbiome while strengthening the skin barrier for a nurtured, glowing complexion.

### MICROBIOME MAINTENANCE

Everyone's microbiome needs good balance to maintain a healthy skin barrier – skin's first line of defense. Consider your microbiome to be like your fingerprint in that it's unique to you.

Prebiotics work to feed the bacteria within your microbiome to balance and strengthen the barrier. An unbalanced microbiome can cause the skin to perform less effectively, resulting in signs of aging like wrinkles, dryness, and redness. When the microbiome is balanced, it promotes optimum skin barrier health.