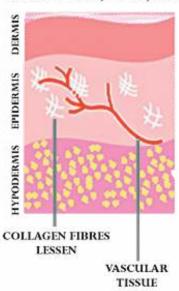

### **SKIN AGING PROCESS**

radicals attack surface.

30

40

Staniff and Landau day

Free radicals attack surface. Environmental damage is high.

First signs of aging appear. Skin starts to be dull, lifeless, uneven.

Significant dullness, aging & dark spots & skin sensitivity.

Significant tension decrease. Moisture retention slowing.

Collagen Fibres Healthy Vascular Tissue Collagen Fibres Lessening Vascular Tissue Collagen Fibres Reducing Vascular Tissue Collagen Fibres Reduced Vascular Tissue Thin

Constant exposure to the sun & fast life style leads to skins premature aging.

Skin regeneration is reducing leading to dull complexion & uneven skin tone. Use of harsh skin care can become apparent. Elastin degradation can show first signs of aging.

Skin thinning can cause sensitivity, redness, dry, oily, sudden redness. Photo aging appears - dark spots - more prominent signs of aging appear.

Decrease in surface tension impairs skin structure and ability to defend itself. Barrier lessens leading to less efficiency in retaining moisture. Combined with excessive dryness sometimes accompanied by adult acne.