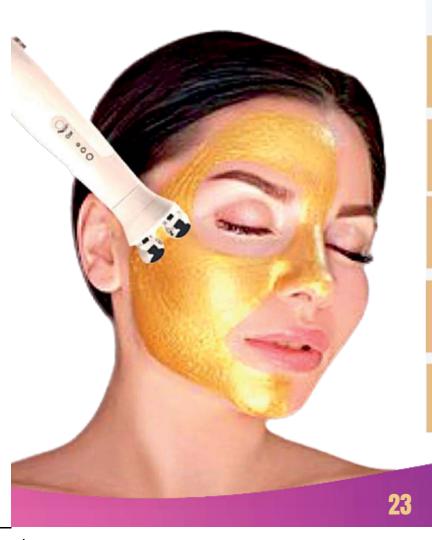

### **STEP BY STEP INSTRUCT**

CLEAN

CLEAN SKIN USE GENTLE EXFOLIANT (NOT M/D)

APPLY THIN LAYER OF GOLD MASK TO FACE & NECK AVOIDING EYE AREA

USE BIO LIFT USING MICRO-CURRENT HEAD TO INFUSE MASK: USE SLIDING MOTION 5MIN EACH SIDE

LEAVE MASK ON FOR 10 MINS REMOVE MASK & APPLY 24K GOLD DAY/NIGHT CREAM

OPTIONAL EXTRA- LED THERAPY

USING THE RED LED BIO LIFT HEAD USE SLIDING MOTION FOR 5MINS EACH SIDE OF FACE & NECK