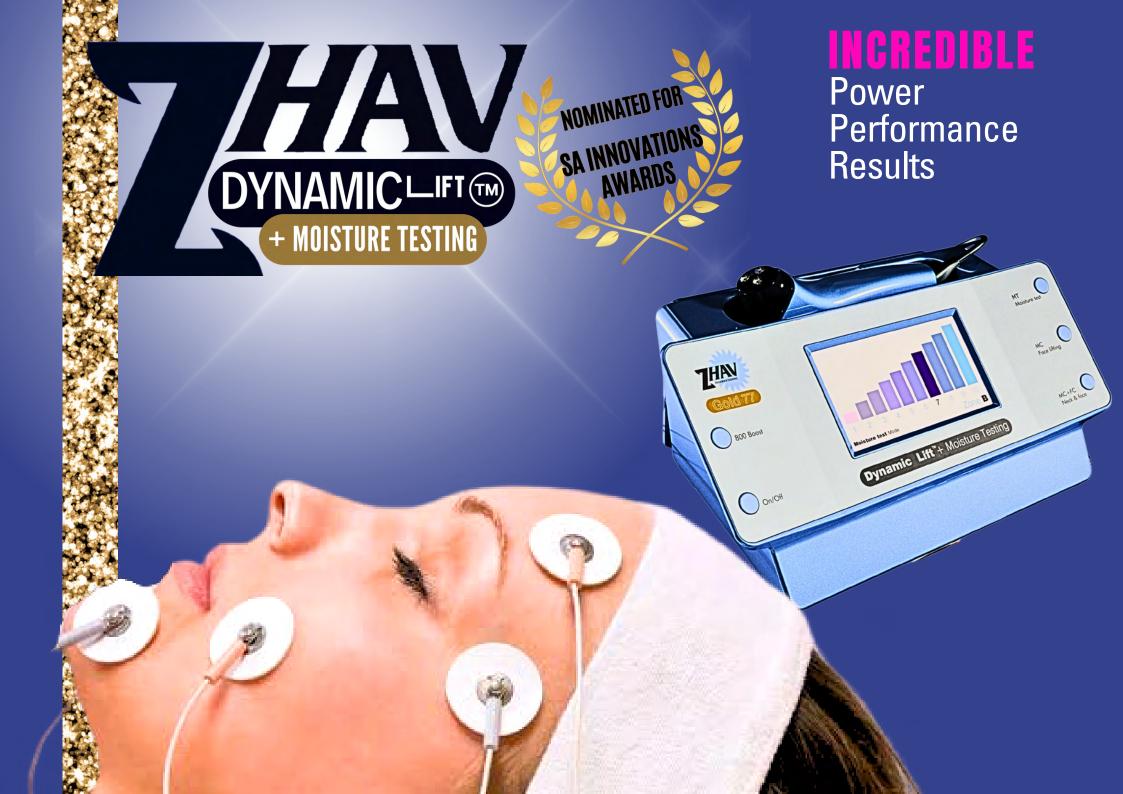

Today, Yaffa has once again, proven she's truly unstoppable and demonstrates why she's a true innovator.

After identifying a gap in available professional anti-aging technology, she single-handedly. curated, & designed her concept with an award-winning team of engineers right here in Adelaide SA, to develop the advanced high-performance all-in-1 HANDS-FREE machine, the NEW Zhav Dynamic Lift TM with Moisture Testing. This clinically proven technology has since been nominated for the SA Innovation Awards.

It is truly an optimal piece of equipment, like no other machine in the world, that uniquely combines programmed **FC & MC waveforms** for ultimate non-surgical lifting results-the **TOTAL** gym workout for your face!

To further complement this technology, it offers **LED** LIGHT THERAPY, **Infusion**, as well as **Moisture Testing**. The **Zhav Dynamic Lift TM** offers the best opportunity for salons to create clinic success making it the only investment clinics should consider.

**Zhav Dynamic Lift + Moisture Testing TM** is the first machine in the world that can stimulate **ALL** these facial muscles with an unparalleled intensity that gives optimal non-surgical anti-aging results. The machine uses high powered, intense combination of both **Microcurrent & Faradic current Energy- 500-800 UA**.

# **INCREDIBLE POWER**

What makes this high-performing machine outperform all other machines is that it operates at a more **POWERFUL** intensity than any other machine up to 800Ua