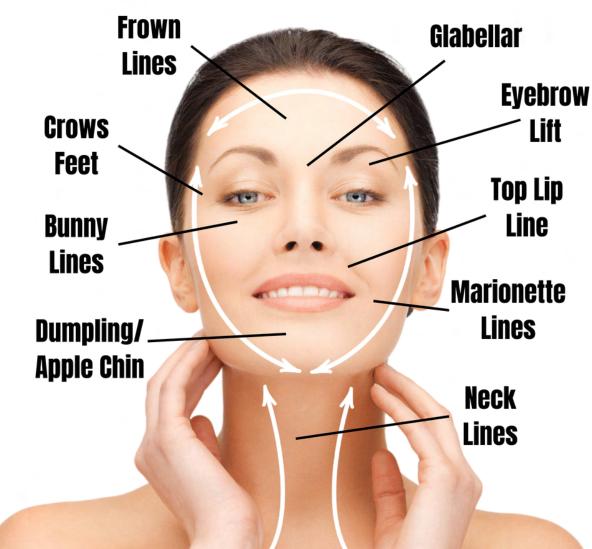

#### THERE ARE UP TO 43 MUSCLES IN THE FACE AND UNLIKE IN OTHER AREAS OF THE BODY, THE FACIAL MUSCLES ARE DIRECTLY CONNECTED TO THE SKIN. ENERGIZING THESE MUSCLES TO RESTORE LOST ENERGY TO THE TISSUE RESULTING IN AN IMPROVED, LIFTED AND FIRM APPEARANCE, THEREBY SLOWING DOWN THE AGING PROCESS.

### FARADIC

Faradic works by toning muscles through passive exercise. It works on the **ENTIRE** muscle and can target **DEEPER** muscles.

The current is an interrupted direct current that flows from the pads sending a signal to the motor point of the muscle causing it to contract (in the same way as if the signal came from the brain).

### **MICROCURRENT**

Microcurrent works on the **SURFACE** muscles.

It's a low voltage of electricity that imitates the body's natural electrical impulses. This tiny amount of current sends the message deeper into the muscle but only targets a few fibers at a time.