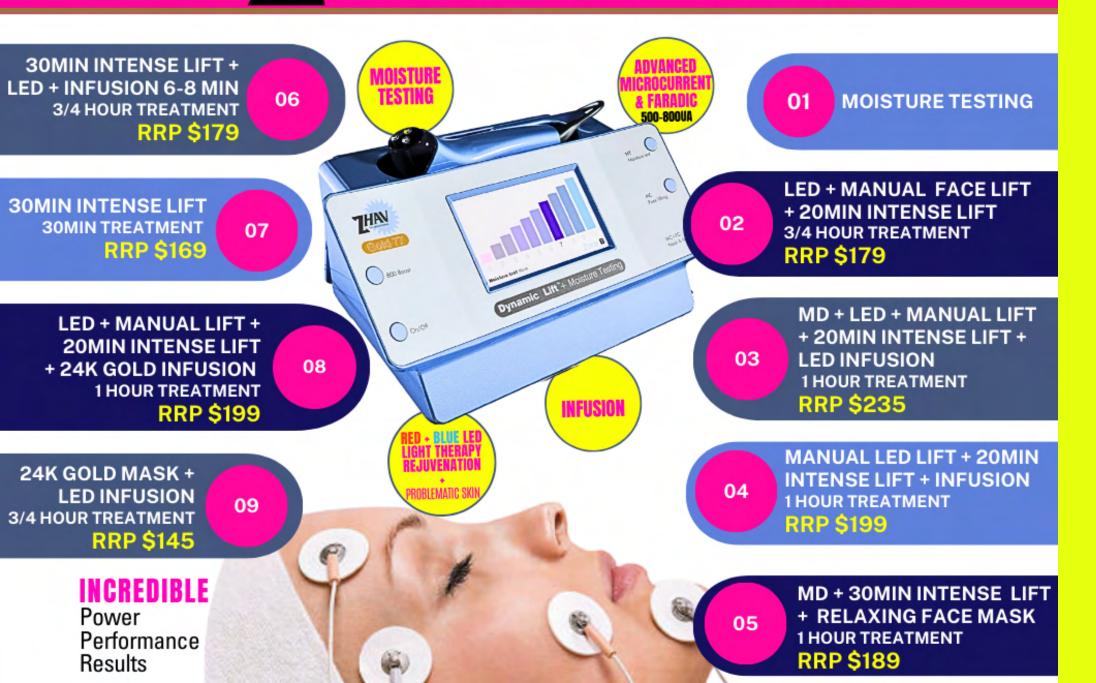

# **COMBINATION TREATMENTS TO BOOST YOUR REVENUE**

| 01 | MOISTURE TESTING<br>• RECOMMEND DOING BEFORE TREATMENT<br>• CLEANSE SKIN<br>• USE MOISTURE TESTING TO TEST SKIN HYDRATION<br>• RECORD RESULTS ON CLIENT CHART                                                                                                                   | <b>30MIN INTENSE LIFT + LED + INFUSION 6-8 MIN</b><br>• CLEANSE SKIN<br>• APPLY YZ RETINOL PEELING MASK<br>• 30 MIN INTENSE LIFT<br>• LED + INFUSION 6- MIN MASSAGE ALL OVER FACE WITH YZ DERMA<br>DAY/NIGHT CREAM                                                           |
|----|---------------------------------------------------------------------------------------------------------------------------------------------------------------------------------------------------------------------------------------------------------------------------------|------------------------------------------------------------------------------------------------------------------------------------------------------------------------------------------------------------------------------------------------------------------------------|
| 02 | LED + MANUAL FACE LIFT + 20MIN INTENSE LIFT<br>• CLEANSE SKIN- RETINOL MASK<br>• MANUAL LIFT (6MIN EACH SIDE) *USE LED WHEN LIFTING.<br>• 20 MIN INTENSE LIFT<br>• REMOVE GEL AND MASSAGE WITH YZ DERMA SKINCARE<br>DAY/NIGHT CREAM                                             | 30MIN INTENSE LIFT<br>• CLEANSE SKIN<br>• APPLY YZ RETINOL PEELING MASK<br>• 30 MIN INTENSE LIFT<br>• REMOVE GEL + MASSAGE FACE WITH YZ ANTI-AGING OIL                                                                                                                       |
| 03 | MD + MANUAL LIFT/LED + 20MIN INTENSE LIFT + LED INFUSION<br>• CLEANSE SKIN<br>• MICRODERMABRASION<br>• LED + MANUAL LIFT 6MIN EACH SIDE OF FACE/NECK<br>• 20 MIN INTENSE LIFT<br>• REMOVE GEL THEN LED + INFUSION 6-8MIN MASSAGE ALL OVER FACE<br>WITH YZ DERMA DAY/NIGHT CREAM | LED + MANUAL LIFT + 20MIN INTENSE LIFT + 24K GOLD INFUSION<br>• CLEANSE SKIN- YZ RETINOL PEELING MASK<br>• MANUAL LIFT (6MIN EACH SIDE) *USE LED WHEN LIFTING.<br>• 20 MIN INTENSE LIFT<br>• REMOVE GEL- APPLY 24K GOLD SERUM INFUSE 6-8MIN<br>• MASSAGE WITH 24K GOLD CREAM |
| 04 | MANUAL LED LIFT + 20MIN INTENSE LIFT + INFUSION<br>• CLEANSE SKIN- RETINOL MASK<br>• MANUAL LIFT (6MIN EACH SIDE) *USE LED WHEN LIFTING.<br>• 20 MIN INTENSE LIFT<br>• REMOVE GEL THEN LED + INFUSION 6-8MIN<br>• MASSAGE ALL OVER FACE WITH YZ DERMA SERUM                     | <b>24K GOLD MASK + LED INFUSION</b><br>• CLEANSE SKIN YZ RETINOL PEELING MASK<br>• APPLY 24K GOLD MASK OVER FACE & NECK<br>• LED + INFUSION 6-8 MIN MASSAGE ALL OVER FACE<br>• LEAVE FOR 10MIN- REMOVE MASK<br>• MASSAGE FACE WITH 24K GOLD CREAM                            |
| 05 | MD + 30MIN INTENSE LIFT + RELAXING FACE MASK<br>• CLEANSE SKIN<br>• MICRODERMABRASION<br>• 30 MIN INTENSE NECK & FACE LIFT<br>• REMOVE GEL- APPLY YZ RELAXING BEAUTY MASK 10MIN<br>• REMOVE MASK- MASSAGE FACE WITH YZ ANTI-AGING OIL                                           | P C C C C C C C C C C C C C C C C C C C                                                                                                                                                                                                                                      |