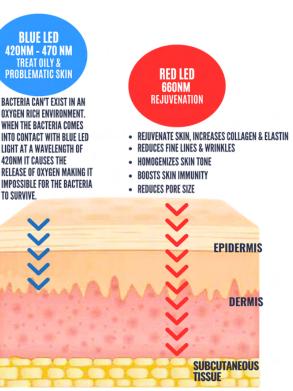

# **RED & BLUE LED LIGHT THERAPY**

Professional-grade LED Light Therapy is an non-invasive skincare treatment that stimulates your skin's natural healing process. LED – or Light Emitting Diode – Therapy uses varying low-level wavelengths of light, including red and blue, to rejuvenate the skin at a cellular level.

The soothing and highly penetrative LED lights reach deep into skin cells, heightening their internal functions and photo-stimulating dermal blood flow. This results in faster healing, so your skin always looks rejuvenated. Used before and after other skin treatments, LED Therapy speeds up healing, and reduces downtime.