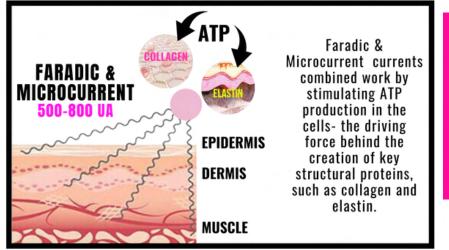

**Zhav Dynamic Lift + Moisture Testing TM** is the first machine in the world that can stimulate **ALL** these facial muscles with an unparalleled intensity that gives optimal non-surgical anti-aging results. The machine uses high powered, intense combination of both **Microcurrent & Faradic current Energy- 500-800 UA**.

COMBINED MICROCURRENT + FARADIC 500 - 800 UA

### **STIMULATES THE NATURAL REJUVENATION PROCESS**

Studies show that combining **Faradic and Microcurrent** currents also initiates the production of **Adenosine Triphosphate or ATP** (Cheng, et al. 1982). **ATP** is the **powerhouse** that provides energy for critical functions, including protein synthesis that aids in collagen and elastin production.

Research has shown that this energy stimulation can create 10 percent thicker collagen and 45 percent stronger elastin while simultaneously toning muscles. It's also clinically proven to give longer-lasting anti-aging results after a cycle of treatments, in reduced fine lines, lifting sagging jawlines, sculpting brows, and contouring cheekbones.