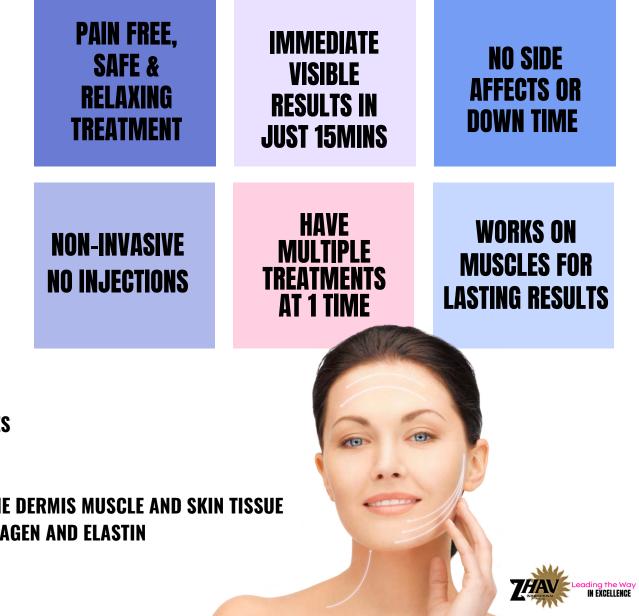

This unique combination of technology offers clients a natural safe solution to the age management fight giving the ultimate optimal results in a Non-Surgical Face Lift in just 15 mins

# **EXPECTED RESULTS:**

- A SIGNIFICANT REDUCTION IN FINE LINES AND WRINKLES
- A SOFTENING OF THE DEEPER LINES
- A FIRMING OF SKIN AND MUSCLE TISSUE
- A SIGNIFICANT INCREASE OF OXYGENATED BLOOD IN THE DERMIS MUSCLE AND SKIN TISSUE
- A SIGNIFICANT INCREASE IN THE PRODUCTION OF COLLAGEN AND ELASTIN
- INCREASED SKIN SMOOTHNESS
- A SIGNIFICANT INCREASE IN SKIN HYDRATION
- A SIGNIFICANT INCREASE IN MUSCLE TONE