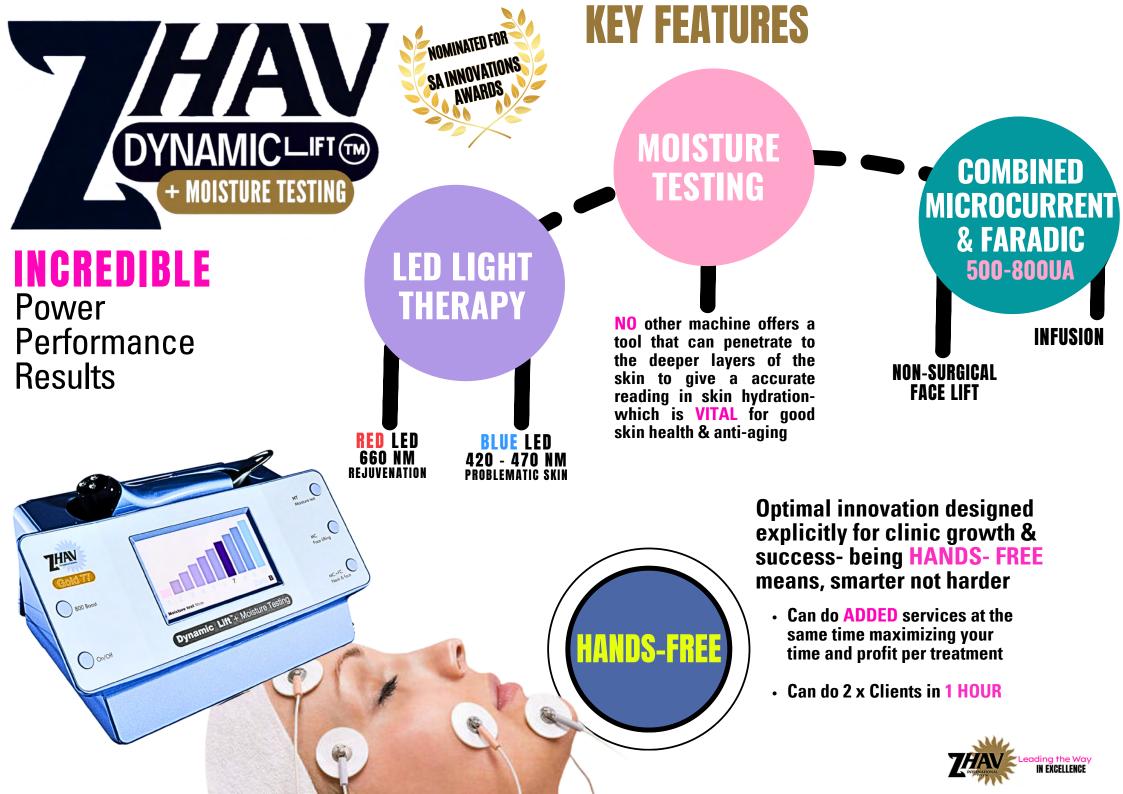

To further complement this technology, it offers **LED** LIGHT THERAPY, **Infusion**, as well as **Moisture Testing**. The **Zhav Dynamic Lift TM** offers the best opportunity for salons to create clinic success making it the only investment clinics should consider.

Up until now, there has **NEVER** been a technology that's able to target and energise all of these muscles at the same time- **HANDS-FREE**. This is why, the **Zhav Dynamic Lift + Moisture Test TM** is the ultimate skin fitness technology.

**Zhav Dynamic Lift + Moisture Testing TM** is the first machine in the world that can stimulate **ALL** these facial muscles with an unparalleled intensity that gives optimal non-surgical anti-aging results. The machine uses high powered, intense combination of both **Microcurrent & Faradic current Energy- 500-800 UA**.

# **RED & BLUE LED LIGHT THERAPY**

Professional-grade LED Light Therapy is an non-invasive skincare treatment that stimulates your skin's natural healing process. LED – or Light Emitting Diode – Therapy uses varying low-level wavelengths of light, including red and blue, to rejuvenate the skin at a cellular level.

# WHY USE SKIN MOISTURE TEST?

Moisture in your skin helps it repair itself constantly. This comes in handy down the line if your skin is showing the effects of aging! Good skin hydration helps slow down the effects of aging as well as helps with the overall appearance and health of the skin.

### **MOISTURE TESTING**

- MOISTURE TESTING GIVES YOU AN ACCURATE TOOL TO READ HYDRATION LEVELS IN YOUR CLIENTS SKIN AT THE DEEPER LAYER. YOU CAN THEREFORE RECOMMEND THE BEST SKINCARE PROGRAMS & PRODUCTS RESULTING IN AN INCREASE IN SALES & REVENUE
- NO OTHER MACHINE OFFERS A TOOL THAT CAN PENETRATE TO THE DEEPER LAYERS OF SKIN TO GIVE A READING IN SKIN HYDRATION- WHICH IS VITAL FOR GOOD SKIN HEALTH