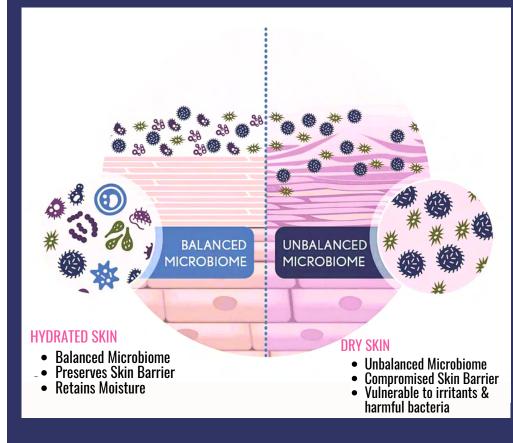

# WHY USE SKIN MOISTURE TEST?

Moisture in your skin helps it repair itself constantly. This comes in handy down the line if your skin is showing the effects of aging! Good skin hydration helps slow down the effects of aging as well as helps with the overall appearance and health of the skin.

As a therapist it's our role to make sure our clients are educated in skin health and that we recommend the absolute best treatments and skincare for them. Using moisture testing, therefore, is the ultimate tool for doing this.