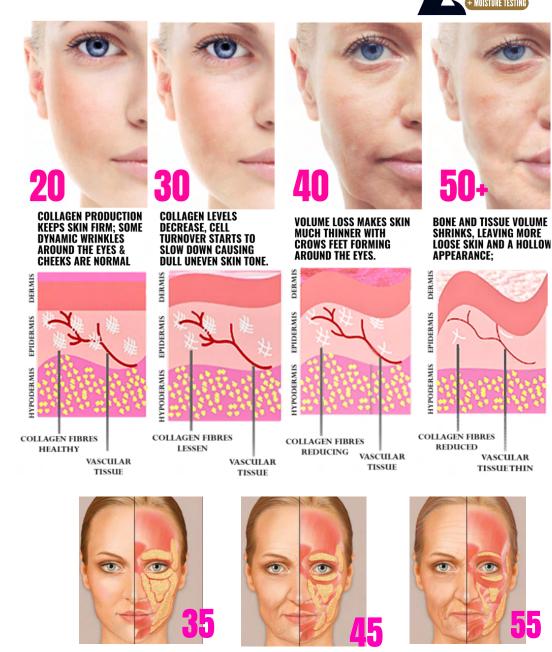

#### WHAT IS DEGENERATION?

Over time, the skin begins to lose its tone and texture. This is caused by lower levels of collagen and elastin-the building blocks of firm, strong skin. According to some experts, the process of collagen and elastin loss starts around the age of 20-after that, a person produces about one percent less collagen in the skin each year. Without new collagen and elastin to revive the skin, dead cells tend to build up-causing a dull, tired look-and the skin becomes more weathered, fragile, and sensitive to external factors.

Skin damage can come about through extrinsic factors as well, especially ongoing exposure to pollution and UV radiation. It can also be exacerbated by changing hormone levels, variations in diet and hydration, and a history of illness or injury. Genetics can play a role in skin health. These combined factors result in a consistent increase in noticeable signs of damage, like age spots, hyperpigmentation, and static wrinkles.

Some wrinkling is normal for people in any age-these are dynamic wrinkles, fine lines that occur with facial muscle movements, like smile and brow lines. But dynamic wrinkles can become troublesome static wrinkles if the skin can no longer bounce back and firm up. These skin concerns can be treated using Zhav Dynamic Lift TM + Moisture Testing all in one machine.

#### WHAT IS DEFLATION?

Deflation refers to volume loss in the face, usually in the form of subcutaneous fat deposits losing their support and appearing sunken. Our faces are made up of bone, muscle, and pockets of fatty tissue beneath the skin. When we're young, all these components are at their optimal level of collagen and elastin synthesis. But over time, the production of these and other proteins starts to trail off, leaving them more brittle, less firm, and more prone to remodelina.

The result is these processes means that the physical shape of our face will continue to change throughout life. Some signs of bony facial aging are visible in the bones under the eve socket and along the cheeks, creating a hollow appearance. At the same time, soft tissue and muscle in the face lose their capacity to support the pockets of subcutaneous fat that help to define facial shape. These concerns can be treated with energy-based skin tightening treatments that help revitalize collagen production and re-educate muscle memory, used in combination treatments as with Zhav Dynamic Lift TM + Moisture Testing to recreate the appearance of plumped-up skin and tissue.

#### WHAT IS DESCENT?

Facial descent is best recognized as sagging skin. Lax tissue and loose skin are most noticeable in the appearance of sunken or hollow cheeks, and hanging skin in the form of jowls under the neck, creating a drooping appearance under the eyes and along the jawline. As a result of tissue degeneration and collagen and elastin loss, skin sags and forms lines and wrinkles, collecting lower down on the face.

Descent is also visible in skin drooping, and the appearance of the tissue being pulled downwards, as in the ears, eyelids, and loose skin where wrinkling has already formed.

Patients can achieve a firmer, tighter, and more youthful appearance with energy-based skin tightening and wrinkle-reducing treatments; these treatments contribute to renewed collagen and elastin production, reducing loose skin and improving overall facial skin descent.