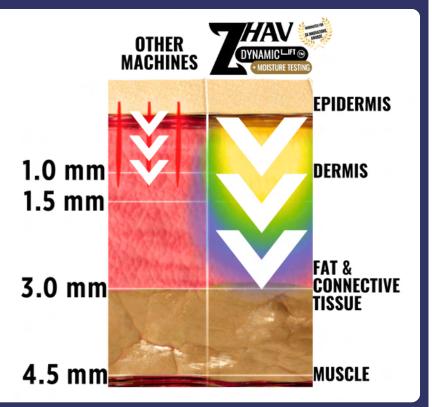

### **MOISTURE TESTING**

- MOISTURE TESTING GIVES YOU AN ACCURATE TOOL TO READ HYDRATION LEVELS IN YOUR CLIENTS SKIN AT THE DEEPER LAYER. YOU CAN THEREFORE RECOMMEND THE BEST SKINCARE PROGRAMS & PRODUCTS RESULTING IN AN INCREASE IN SALES & REVENUE
- NO OTHER MACHINE OFFERS A TOOL THAT CAN PENETRATE TO THE DEEPER LAYERS OF SKIN TO GIVE A READING IN SKIN HYDRATION- WHICH IS VITAL FOR GOOD SKIN HEALTH